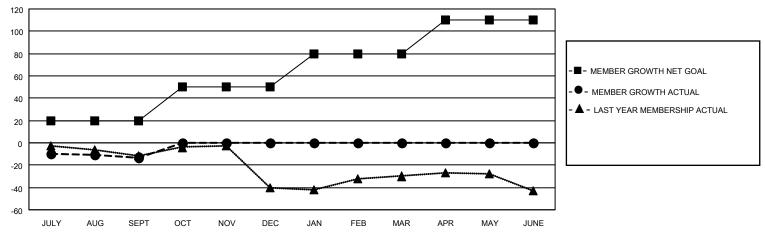

#### GOALS AND ACTUAL MEMBERS CUMULATIVE

| DROPPED CLUBS: 0 |    | 10 CLUBS OF 56 ADDED 1 OR<br>MORE NEW MEMBERS | GENDER DISTRIBUTION                |              |  |
|------------------|----|-----------------------------------------------|------------------------------------|--------------|--|
|                  |    | MORE NEW MEMBERS                              | MALE                               | 759 (66.40%) |  |
|                  |    |                                               | FEMALE                             | 384 (33.60%) |  |
| DROPPED MEMBERS  |    |                                               | NON BINARY                         | 0 (0.00%)    |  |
|                  |    |                                               | PREFER NOT TO ANSWER               | 0 (0.00%)    |  |
| DECEASED         | 2  |                                               |                                    | ,            |  |
| CLUB CANCELLED   | 0  | CLICK HERE FOR CUMULATIVE                     | TOTAL FAMILY UNIT MEMBERS 157      |              |  |
| OTHER            | 23 | MEMBERSHIP DATA                               |                                    |              |  |
| TOTAL            | 25 |                                               | FAMILY MEMBERS PAYING HALF DUES 81 |              |  |
|                  |    |                                               |                                    |              |  |